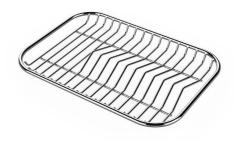

### **OPTIONAL ACCESSORIES**

Cestello inox 8612 000

Glass chopping board 8631 300

HPDE Chopping board 8657 001

HPDE Twin chopping board 8644 101

Stainless steel plate rack 8100 154

8100 303 \* only in combination with the accessory 8644 101

Stainless steel plate rack

White basket 8612 100

**White bowl** 8153 100

Graters kit with ring-holder and food collection tray

8159 101

\* only in combination with the accessory 8644 101

Stainless steel perforated tray