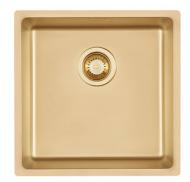

### **SMOKEY 400 GOLD**

Kitchen Sinks Code: 1156 859

#### **DETAILS**

| Coloring               | Gold                                                            |
|------------------------|-----------------------------------------------------------------|
| Edge/Installation Type | Undermount                                                      |
| Finish                 | PVD                                                             |
| Material               | AISI 304 stainless steel                                        |
| Texture                | Fumé                                                            |
| Base                   | 45 cm                                                           |
| Dimensions             | 440x440 mm                                                      |
| Standard fittings      | Fixing hooks, gasket, drain, overflow and siphon, boxed packing |
| Mixer holes            | No standard holes                                               |
|                        |                                                                 |

| Built-in hole             | View technical data sheet                                                                                                                                                                                                                                                                                                                    |
|---------------------------|----------------------------------------------------------------------------------------------------------------------------------------------------------------------------------------------------------------------------------------------------------------------------------------------------------------------------------------------|
| Drainer                   | No                                                                                                                                                                                                                                                                                                                                           |
| Width                     | 44 cm                                                                                                                                                                                                                                                                                                                                        |
| Bowl dimension            | 400 x 400 mm                                                                                                                                                                                                                                                                                                                                 |
| Number of bowls           | 1 bowl                                                                                                                                                                                                                                                                                                                                       |
| Waste fitting             | 3,5" drain                                                                                                                                                                                                                                                                                                                                   |
| FEATURES                  |                                                                                                                                                                                                                                                                                                                                              |
| Basket 3,5" waste fitting | The drain is equipped with a large 3.5" drain, with the practical basket cap that prevents the discharge of solid parts.                                                                                                                                                                                                                     |
| Gold                      | The Gold finish is obtained by treating the steel with a physical process called PVD (Physical Vacuum Deposition) which deposits particles of noble metals on the surface. The result is a unique and refined aesthetic effect, and an improvement in the mechanical properties of the steel that is more resistant to shocks and scratches. |
| High thickness            | Imm thick steel. A significant thickness, which guarantees the maximum sturdiness and durability.                                                                                                                                                                                                                                            |
| Perimetral overflow       | The overflow is always a security on the Foster sinks that prevents the overflow of water in case of oversights. The perimeter drain solution improves aesthetics thanks to its square and essential shape.                                                                                                                                  |
| Small radius              | Bowls with squared shapes with a modern design and an increased capacity, for a minimal aesthetics connected with an extreme practicity.                                                                                                                                                                                                     |