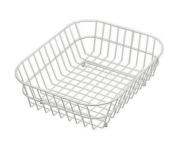

Stainless steel plate rack

White basket 8612 100

**White bowl** 8153 100

Graters kit with ring-holder and food collection tray

8159 101

\* only in combination with the accessory 8644 101

Stainless steel perforated tray