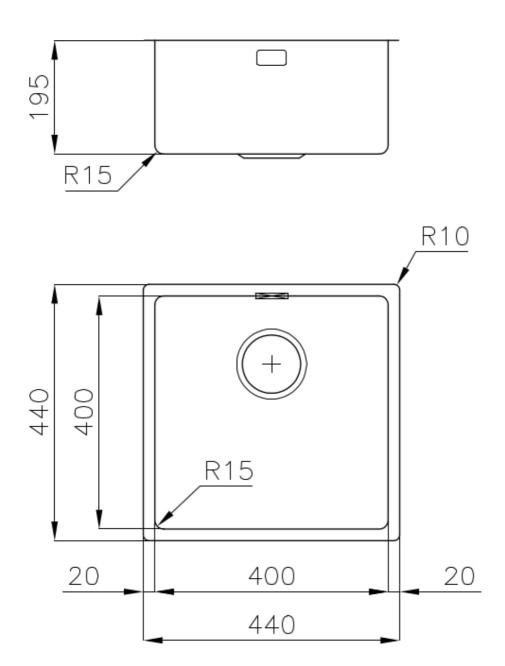

#### **DETAILS**

| Coloring               | Gold                                                            |
|------------------------|-----------------------------------------------------------------|
| Edge/Installation Type | Undermount                                                      |
| Finish                 | PVD                                                             |
| Material               | AISI 304 stainless steel                                        |
| Texture                | Fumé                                                            |
| Base                   | 45 cm                                                           |
| Dimensions             | 440x440 mm                                                      |
| Standard fittings      | Fixing hooks, gasket, drain, overflow and siphon, boxed packing |
| Mixer holes            | No standard holes                                               |
|                        |                                                                 |

| Built-in hole             | View technical data sheet                                                                                                                                                                                                                                                                                                                    |
|---------------------------|----------------------------------------------------------------------------------------------------------------------------------------------------------------------------------------------------------------------------------------------------------------------------------------------------------------------------------------------|
| Drainer                   | No                                                                                                                                                                                                                                                                                                                                           |
| Width                     | 44 cm                                                                                                                                                                                                                                                                                                                                        |
| Bowl dimension            | 400 x 400 mm                                                                                                                                                                                                                                                                                                                                 |
| Number of bowls           | 1 bowl                                                                                                                                                                                                                                                                                                                                       |
| Waste fitting             | 3,5" drain                                                                                                                                                                                                                                                                                                                                   |
| FEATURES                  |                                                                                                                                                                                                                                                                                                                                              |
| Basket 3,5" waste fitting | The drain is equipped with a large 3.5" drain, with the practical basket cap that prevents the discharge of solid parts.                                                                                                                                                                                                                     |
| Gold                      | The Gold finish is obtained by treating the steel with a physical process called PVD (Physical Vacuum Deposition) which deposits particles of noble metals on the surface. The result is a unique and refined aesthetic effect, and an improvement in the mechanical properties of the steel that is more resistant to shocks and scratches. |
| High thickness            | Imm thick steel. A significant thickness, which guarantees the maximum sturdiness and durability.                                                                                                                                                                                                                                            |
| Perimetral overflow       | The overflow is always a security on the Foster sinks that prevents the overflow of water in case of oversights. The perimeter drain solution improves aesthetics thanks to its square and essential shape.                                                                                                                                  |
| Small radius              | Bowls with squared shapes with a modern design and an increased capacity, for a minimal aesthetics connected with an extreme practicity.                                                                                                                                                                                                     |

### **TECHNICAL DATA**