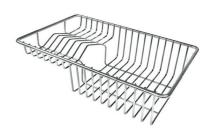

### **OPTIONAL ACCESSORIES**

Cestello inox 8612 000

Glass chopping board 8631 300

HPDE Chopping board 8657 001

HPDE Twin chopping board 8644 101

Stainless steel plate rack 8100 154

8100 303 \* only in combination with the accessory 8644 101

Stainless steel plate rack

White basket 8612 100

**White bowl** 8153 100

Graters kit with ring-holder and food collection tray

8159 101

\* only in combination with the accessory 8644 101

Stainless steel perforated tray