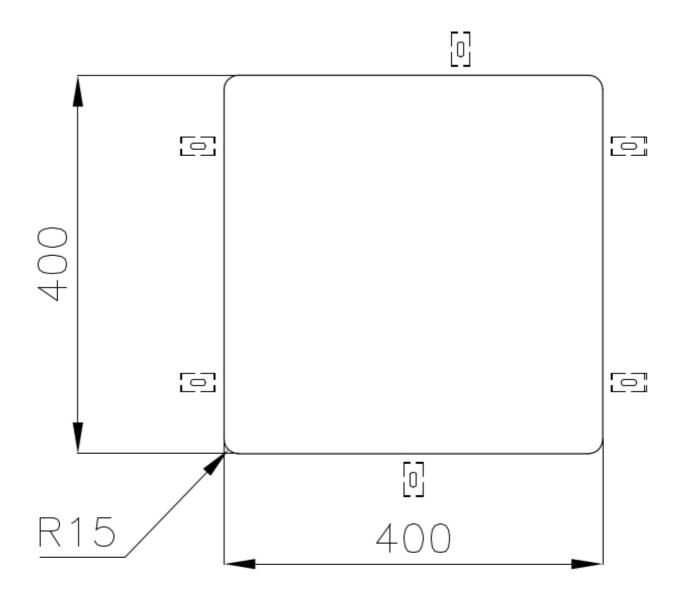

|
| Perimetral overflow       | The overflow is always a security on the Foster sinks that prevents the overflow of water in case of oversights. The perimeter drain solution improves aesthetics thanks to its square and essential shape.                                                                                                                                  |
| Small radius              | Bowls with squared shapes with a modern design and an increased capacity, for a minimal aesthetics connected with an extreme practicity.                                                                                                                                                                                                     |

### **TECHNICAL DATA**

# Foster ==



### Foster ==



Cut out size Dimensioni per foratura top

### **GALLERY**





## Foster ==

### **OPTIONAL ACCESSORIES**



Cestello inox 8612 000



Glass chopping board 8631 300



HPDE Chopping board 8657 001



HPDE Twin chopping board 8644 101



Stainless steel plate rack 8100 154



8100 303 \* only in combination with the accessory 8644 101

Stainless steel plate rack



White basket 8612 100



**White bowl** 8153 100



Graters kit with ring-holder and food collection tray

8159 101

\* only in combination with the accessory 8644 101





Stainless steel perforated tray

8151 000

\* only in combination with the accessory 8644 101



Stainless steel plate rack

8100 201

### **RECOMMENDED PAIRINGS**



Mixer Tap Omega Gold

8497 700