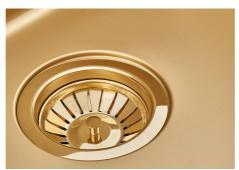

### **SMOKEY 400 GOLD**

Kitchen Sinks Code: 1156 859

#### **DETAILS**

| Coloring               | Gold                                                            |
|------------------------|-----------------------------------------------------------------|
| Edge/Installation Type | Undermount                                                      |
| Finish                 | PVD                                                             |
| Material               | AISI 304 stainless steel                                        |
| Texture                | Fumé                                                            |
| Base                   | 45 cm                                                           |
| Dimensions             | 440x440 mm                                                      |
| Standard fittings      | Fixing hooks, gasket, drain, overflow and siphon, boxed packing |
| Mixer holes            | No standard holes                                               |
|                        |                                                                 |

| Built-in hole             | View technical data sheet                                                                                                                                                                                                                                                                                                                    |
|---------------------------|----------------------------------------------------------------------------------------------------------------------------------------------------------------------------------------------------------------------------------------------------------------------------------------------------------------------------------------------|
| Drainer                   | No                                                                                                                                                                                                                                                                                                                                           |
| Width                     | 44 cm                                                                                                                                                                                                                                                                                                                                        |
| Bowl dimension            | 400 x 400 mm                                                                                                                                                                                                                                                                                                                                 |
| Number of bowls           | 1 bowl                                                                                                                                                                                                                                                                                                                                       |
| Waste fitting             | 3,5" drain                                                                                                                                                                                                                                                                                                                                   |
| FEATURES                  |                                                                                                                                                                                                                                                                                                                                              |
| Basket 3,5" waste fitting | The drain is equipped with a large 3.5" drain, with the practical basket cap that prevents the discharge of solid parts.                                                                                                                                                                                                                     |
| Gold                      | The Gold finish is obtained by treating the steel with a physical process called PVD (Physical Vacuum Deposition) which deposits particles of noble metals on the surface. The result is a unique and refined aesthetic effect, and an improvement in the mechanical properties of the steel that is more resistant to shocks and scratches. |
| High thickness            | Imm thick steel. A significant thickness, which guarantees the maximum sturdiness and durability.                                                                                                                                                                                                                                            |
| Perimetral overflow       | The overflow is always a security on the Foster sinks that prevents the overflow of water in case of oversights. The perimeter drain solution improves aesthetics thanks to its square and essential shape.                                                                                                                                  |
| Small radius              | Bowls with squared shapes with a modern design and an increased capacity, for a minimal aesthetics connected with an extreme practicity.                                                                                                                                                                                                     |